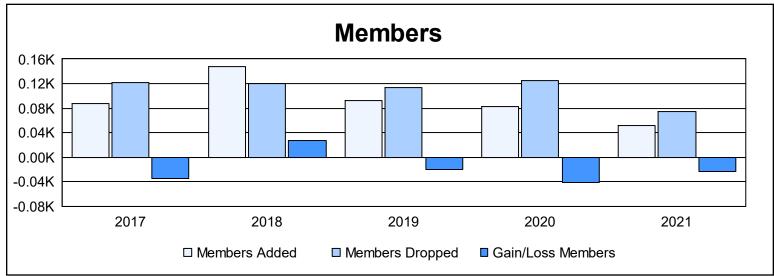

District 111RN As of June 2021 Cumulative

| Year      | New<br>Clubs | Dropped<br>Clubs | Gain/<br>Loss<br>Clubs | New<br>Members | Charter<br>Members | Reinstate<br>Members | Transfer<br>Members | Total<br>Member<br>Added | Total<br>Members<br>Dropped | Gain/<br>Loss<br>Members |
|-----------|--------------|------------------|------------------------|----------------|--------------------|----------------------|---------------------|--------------------------|-----------------------------|--------------------------|
| 2016-2017 | 0            | 0                | 0                      | 82             | 0                  | 0                    | 6                   | 88                       | 122                         | -34                      |
| 2017-2018 | 2            | 1                | 1                      | 101            | 41                 | 1                    | 4                   | 147                      | 120                         | 27                       |
| 2018-2019 | 0            | 0                | 0                      | 87             | 1                  | 0                    | 5                   | 93                       | 113                         | -20                      |
| 2019-2020 | 0            | 0                | 0                      | 74             | 0                  | 0                    | 9                   | 83                       | 125                         | -42                      |
| 2020-2021 | 0            | 1                | -1                     | 49             | 0                  | 0                    | 2                   | 51                       | 75                          | -24                      |
| Average   | 0            | 0                | 0                      | 79             | 8                  | 0                    | 5                   | 92                       | 111                         | -19                      |